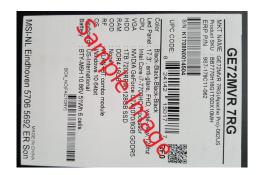

## How to Claim Your Rebate card:

- 1. Purchase any of the products listed above between 01/01/2021 and 01/31/2021 at Newegg.com or NeweggBusiness.com.
- 2. Go to msi.rebateaccess.com and enter the promotion number 92044.
- 3. Fill out and print the registration form for this promotion.
- 4. Cut out and enclose the ORIGINAL UPC barcode label from the product box in its entirety, including the serial number barcode and QR code (not the UPC barcode from the shipping box). See image on this form.
- Enclose a copy of the sales receipt or packing slip dated between 01/01/2021 and 01/31/2021 indicating your purchase at Newegg.com or NeweggBusiness.com.
- Mail all of these items to the address noted on the registration form. Submission must be postmarked within 21 days of purchase in order to qualify.