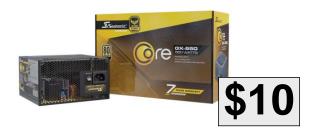

### **CORE GX-550(SSR-550LX)**

#### EAN #4711173875680 Item #17-151-246

| name:                                                                                   |                               |
|-----------------------------------------------------------------------------------------|-------------------------------|
| Address:                                                                                |                               |
| City:                                                                                   |                               |
| State:                                                                                  | Zip Code:                     |
| E-Mail:used to notify you of                                                            | the status of your submission |
| Please send me information about new product announcements and other promotional offers |                               |

Mail to:

CORE GX-550(17-151-246) MIR\$10 8/26 in Newegg.com Promotion #93066 PO Box 22092 Tempe, AZ 85285-2092