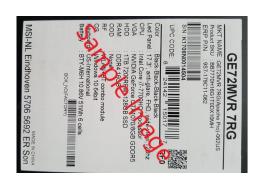

## **How to Claim Your Rebate card:**

- 1. Purchase any of the products listed above between 08/01/2019 and 08/31/2019 at Newegg.com or NeweggBusiness.com.
- 2. Go to msi.rebateaccess.com and enter the promotion number 89341.
- 3. Fill out and print the registration form for this promotion.
- Cut out and enclose the ORIGINAL UPC barcode label from the product box in its entirety, including the serial number barcode and QR code (not the UPC barcode from the shipping box). See image on this form.
- 5. Enclose a copy of the sales receipt or packing slip dated between 08/01/2019 and 08/31/2019 indicating your purchase at Newegg.com or NeweggBusiness.com.
- 6. Mail all of these items to the address noted on the registration form. Submission must be postmarked within 21 days of purchase and no later than 09/21/2019 in order to qualify.